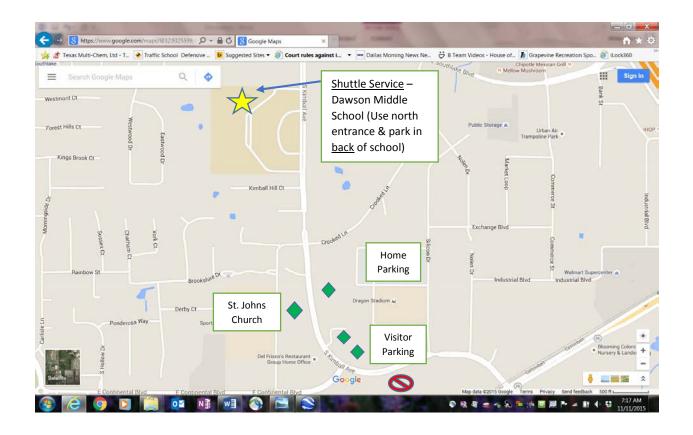

## **Dragon Stadium Parking**:

<u>Visitor Parking</u> in on south end of stadium entering off of S. Kimball Ave. The Visitor parking lot and transportation lot will be utilized for visitor parking. Parking in any other surrounding business properties is at your own risk of being towed.

Home Parking is on north end of stadium entering off of Silicon Dr. Parking in any other surrounding business properties is at your own risk of being towed.

**Shuttle Service**: Free shuttle service will run from the back parking lot of Dawson Middle School starting at 5:30pm and running until 1 hour after the conclusion of the game. (Enter on North drive entrance)

Businesses on Kimball Ave that have approved overflow parking (Trinity, Variosystems, Legends office buildings, St. John's Church)

Not approved for parking (2 new warehouse building developments across Kimball Ave)